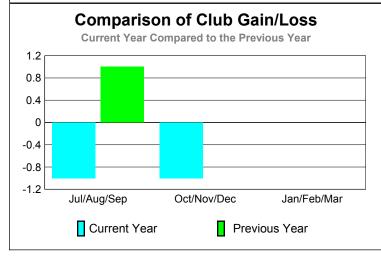

|             |                            | <u>Club</u><br><b>20</b> 0    |                                   | <u>Clubs</u><br>2008-2009        |                                  |
|-------------|----------------------------|-------------------------------|-----------------------------------|----------------------------------|----------------------------------|
| Month       | New<br>Club<br><u>Goal</u> | Actual<br>New<br><u>Clubs</u> | Actual<br>Dropped<br><u>Clubs</u> | Gain/<br>Loss of<br><u>Clubs</u> | Gain/<br>Loss of<br><u>Clubs</u> |
| Jul/Aug/Sep | 0                          | 0                             | -1                                | -1                               | 1                                |
| Oct/Nov/Dec | 0                          | 0                             | -1                                | -1                               | 0                                |
| Jan/Feb/Mar | 2                          | 0                             | 0                                 | 0                                | 0                                |
| Totals      | 2                          | 0                             | -2                                | -2                               | 1                                |