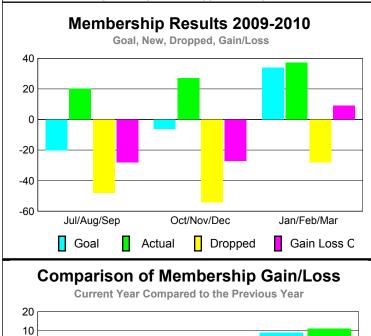

## **Club Results 2009-2010** Goal, New, Dropped, Gain/Loss 1.6 1.2 0.8 0.4 0 -0.4 -0.8 -1.2 Jul/Aug/Sep Oct/Nov/Dec Jan/Feb/Mar Goal Actual Dropped Gain Loss C

## YTD Status Quo Clubs 2009-2010

|             |      | MEM.        | BERSH             | <u>IIP                                   </u> |             |
|-------------|------|-------------|-------------------|-----------------------------------------------|-------------|
|             |      | Member      | <u>Membership</u> |                                               |             |
|             |      | 200         | 2008-2009         |                                               |             |
|             |      |             |                   |                                               |             |
|             | Net  | Actual      | Actual            | Gain/                                         | Gain/       |
|             | Memb | New         | Dropped           | Loss of                                       | Loss of     |
| Month       | Goal | <u>Memb</u> | <u>Memb</u>       | Memb                                          | <u>Memb</u> |
| Jul/Aug/Sep | -20  | 20          | -48               | -28                                           | -8          |
| Oct/Nov/Dec | -6   | 27          | -54               | -27                                           | -47         |
| Jan/Feb/Mar | 34   | 37          | -28               | 9                                             | 11          |
| Totals      | 8    | 84          | -130              | -46                                           | -44         |