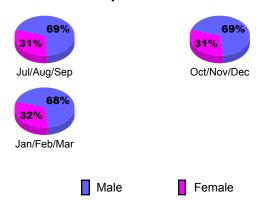

/       |
|             | Memb | New         | Dropped           | Loss of                                       | Loss of     |
| Month       | Goal | <u>Memb</u> | <u>Memb</u>       | Memb                                          | <u>Memb</u> |
| Jul/Aug/Sep | -20  | 20          | -48               | -28                                           | -8          |
| Oct/Nov/Dec | -6   | 27          | -54               | -27                                           | -47         |
| Jan/Feb/Mar | 34   | 37          | -28               | 9                                             | 11          |
| Totals      | 8    | 84          | -130              | -46                                           | -44         |



## Gender Comparison 2009-2010

Oct/Nov/Dec

Jan/Feb/Mar

Previous Year