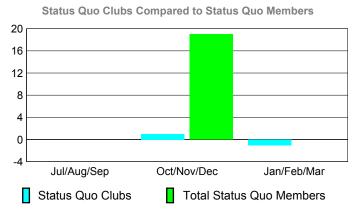

## YTD Status Quo Clubs 2009-2010

|             |      | MEM.        | BERSH             | <u>IIP                                   </u> |             |
|-------------|------|-------------|-------------------|-----------------------------------------------|-------------|
|             |      | Member      | <u>Membership</u> |                                               |             |
|             |      | 200         | 2008-2009         |                                               |             |
|             |      |             |                   |                                               |             |
|             | Net  | Actual      | Actual            | Gain/                                         | Gain/       |
|             | Memb | New         | Dropped           | Loss of                                       | Loss of     |
| Month       | Goal | <u>Memb</u> | <u>Memb</u>       | Memb                                          | <u>Memb</u> |
| Jul/Aug/Sep | -20  | 20          | -48               | -28                                           | -8          |
| Oct/Nov/Dec | -6   | 27          | -54               | -27                                           | -47         |
| Jan/Feb/Mar | 34   | 37          | -28               | 9                                             | 11          |
| Totals      | 8    | 84          | -130              | -46                                           | -44         |